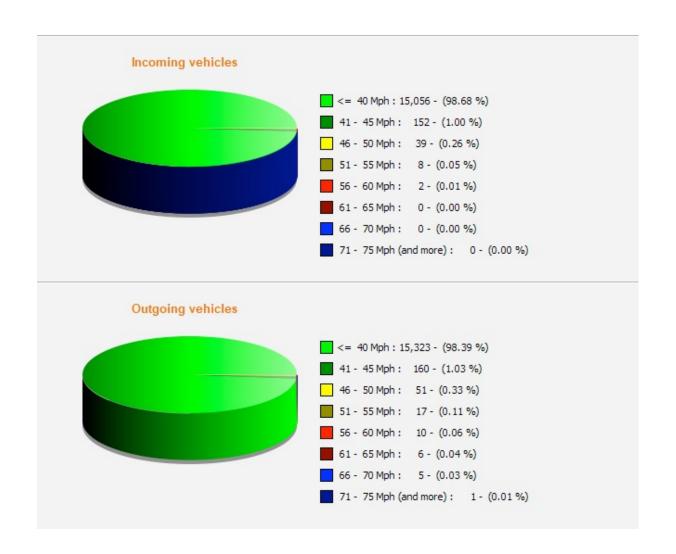

## April 24

Total vehicles into the village - 15257 Total vehicles exit the village - 15573