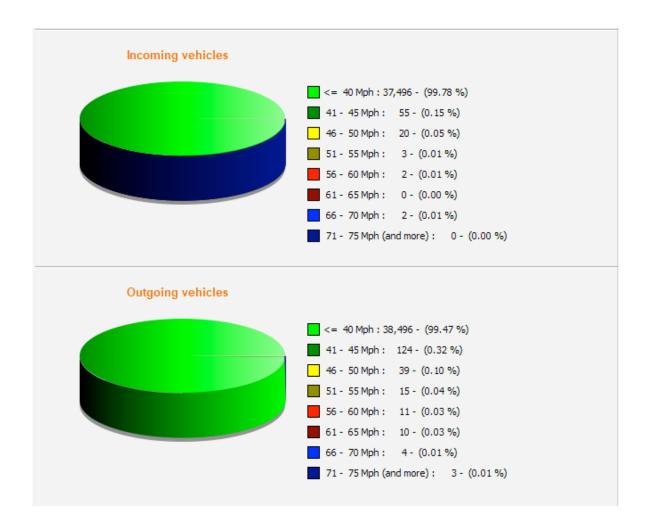

# April 24

Total vehicles Into - 37578

Total vehicles Exit - 38702

**Greatford Road** - On average over three months receives 22,741 movements each month.

February 24
Total vehicles from King Street - 7790
Total vehicles from A15 - 12619