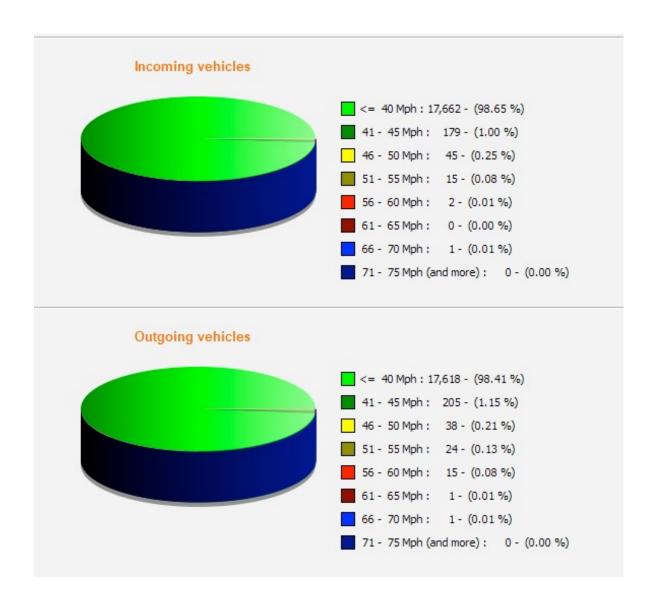

#### March 24

Total vehicles into the village - 17904 Total vehicles exit the village - 17902