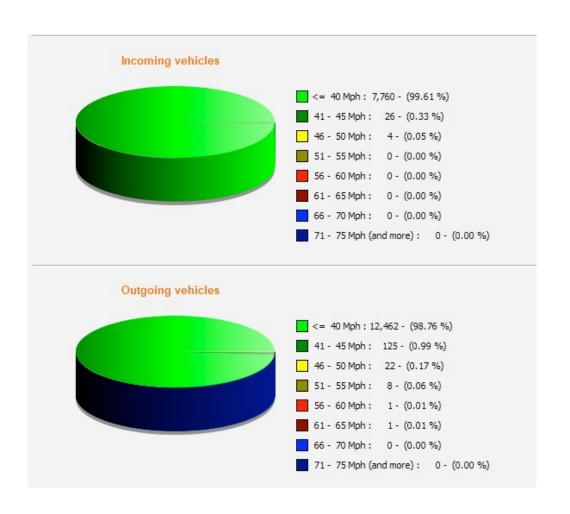

#### March 24

Total vehicles from King Street - 9257 Total vehicles from A15 - 14931