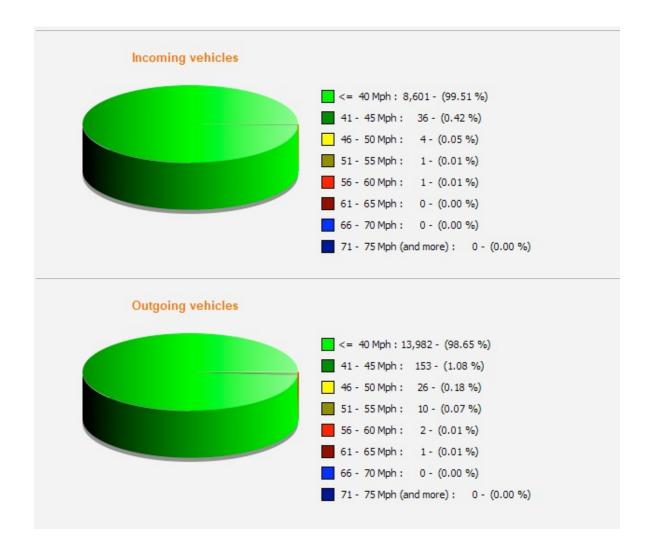

**Main Street** - On Average over 3 months experiences 77256 movements each month.

February 24
Total vehicles Into - 35900
Total vehicles Exit - 36481