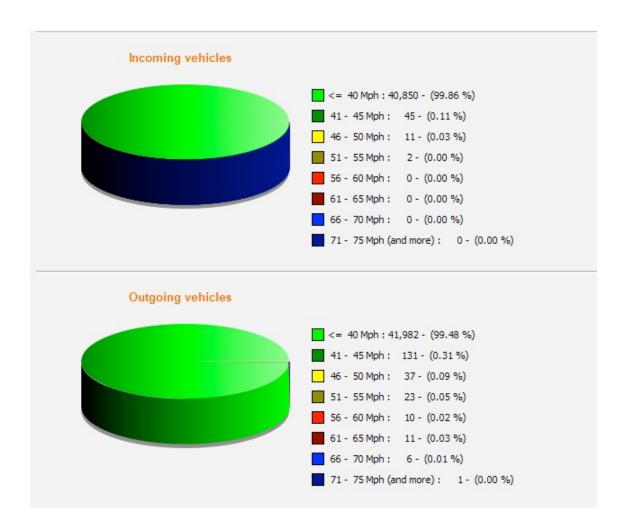

**Main Street** - On Average over 3 months experiences 77256 movements each month.

February 24
Total vehicles Into - 35900
Total vehicles Exit - 36481



### March 24

Total vehicles Into - 40908

Total vehicles Exit - 42201



# April 24

Total vehicles Into - 37578

Total vehicles Exit - 38702



**Greatford Road** - On average over three months receives 22,741 movements each month.

February 24
Total vehicles from King Street - 7790
Total vehicles from A15 - 12619



#### March 24

Total vehicles from King Street - 9257 Total vehicles from A15 - 14931



# April 24

Total vehicles from King Street - 8643 Total vehicles from A15 - 14174



### **School Camera**

February 24

Total vehicles into the village - 14771 Total vehicles exit the village - 15094



#### March 24

Total vehicles into the village - 17904 Total vehicles exit the village - 17902



## April 24

Total vehicles into the village - 15257 Total vehicles exit the village - 15573