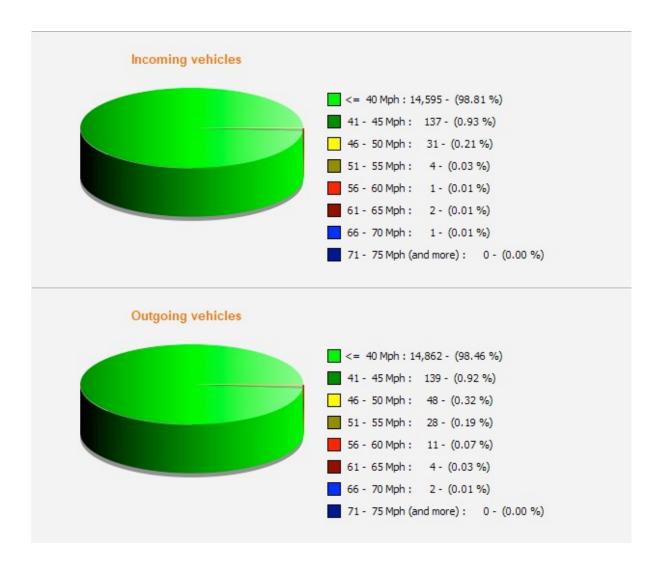

**Main Street** - On Average over 3 months experiences 77256 movements each month.

February 24
Total vehicles Into - 35900
Total vehicles Exit - 36481



### March 24

Total vehicles Into - 40908

Total vehicles Exit - 42201



# April 24

Total vehicles Into - 37578

Total vehicles Exit - 38702



**Greatford Road** - On average over three months receives 22,741 movements each month.

February 24
Total vehicles from King Street - 7790
Total vehicles from A15 - 12619



#### March 24

Total vehicles from King Street - 9257 Total vehicles from A15 - 14931



# April 24

Total vehicles from King Street - 8643 Total vehicles from A15 - 14174



### **School Camera**

February 24

Total vehicles into the village - 14771 Total vehicles exit the village - 15094



#### March 24

Total vehicles into the village - 17904 Total vehicles exit the village - 17902



## April 24

Total vehicles into the village - 15257 Total vehicles exit the village - 15573