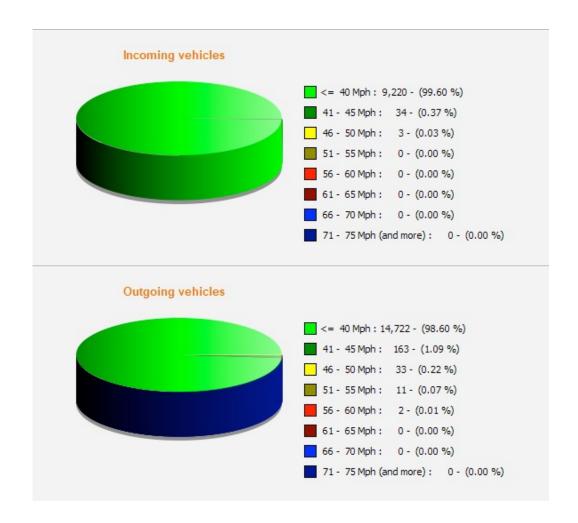

# April 24

Total vehicles from King Street - 8643 Total vehicles from A15 - 14174